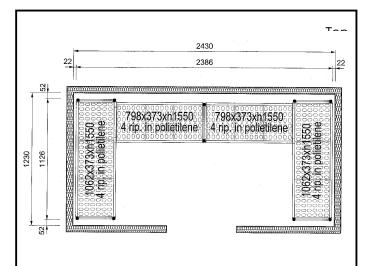

### Item No.

4-level shelving set. Designed for corner installation along the sides of the cold room. Louvered sectional polyethylene shelves (depth=373mm). Aluminium (20 micron) side uprights (height=1550mm). Adjustable feet.

### **Key Information:**

External dimensions, Width:

137100 (CRS2412)708 mmExternal dimensions, Depth:373 mmExternal dimensions, Height:1550 mmMax loading weight:2200 kgNet weight:63 kgUprights2

Stainless Steel Preparation Aluminum Shelving Set for 2430x1230 mm cold rooms